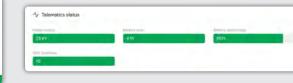

### Data & Dashboard

For new telematics users:

- Telematics module installation on equipment
- Access to a Trackunit telematics dashboard
- 24-month or 60-month subscription to telematics data

|                         | TELEMATICS DATA |         |
|-------------------------|-----------------|---------|
| MACHINE DATA            | NON-CAN BUS     | CAN BUS |
| Machine Status (on/off) | Y               | Y       |
| Machine Hours           | Y               | Y       |
| Machine Location        | Y               | Y       |
| Battery Level           | Y               | Y       |