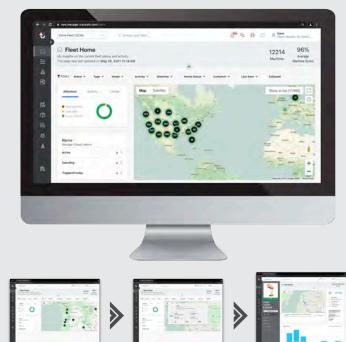

### Data & Dashboard

For new telematics users:

- Telematics module installation on equipment
- Access to a Trackunit telematics dashboard
- 24-month or 60-month subscription to telematics data

|                         | TELEMATICS DATA |         |
|-------------------------|-----------------|---------|
| MACHINE DATA            | NON-CAN BUS     | CAN BUS |
| Machine Status (on/off) | Y               | Y       |
| Machine Hours           | Y               | Y       |
| Machine Location        | Y               | Y       |
| Battery Level           | Y               | Y       |

### Snorkel OnSite telematics is powered by Trackunit.

Trackunit is a leading supplier of fleet management solutions. Using telematics and communication devices, the mobile platform detects and collects data to track equipment, monitor machine health status, and connect stakeholders.